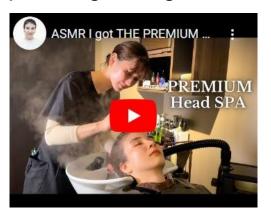

Here is a You Tube channel "ASMR Twix" that promotes Japanese spas around the world.

810,000 registered users (as of April 2024)

Our salon was also featured on this channel.

https://www.youtube.com/watch?v=oS3a-UkuSK0 (2,000,000 views)